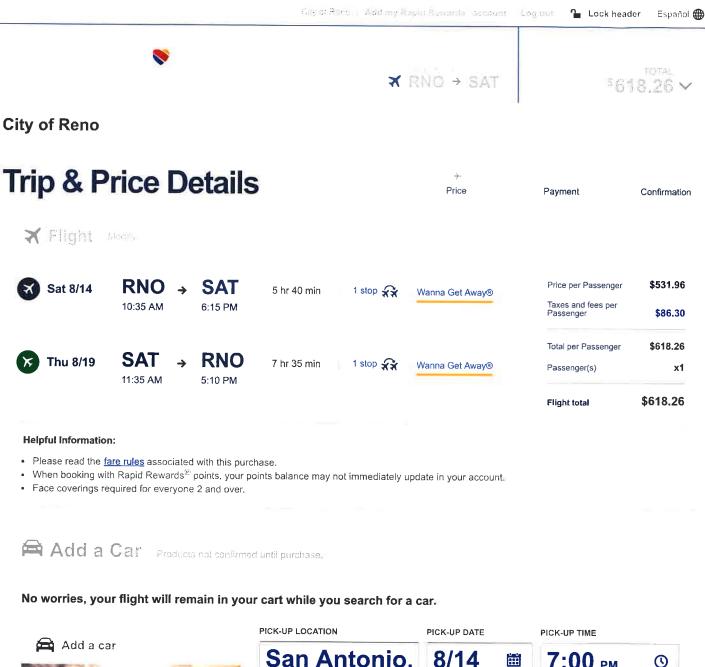

The APCO 2021 Conference is in San Antonio, Texas. Conference registration is \$440.00 per person, airfare is \$618.26 per person round trip, per diem/meals, travel to and from hotel, and incidental expenses are approximately \$383.00 per person, transportation to and from the airport is approximately \$100.00 per person round trip, and lodging is approximately \$1,264.50 per person, for an approximate total of \$2,730.76 per person.

#### May 20, 2021 E911 Committee Meeting Southwest Airlines Corporate Travel - Trip and Price Details

San Antonio, 8/14 7:00 рм  $\bigcirc$ San Antonio, TX - SAT Sat, Aug 14, 2021 RETURN LOCATION RETURN DATE RETURN TIME San Antonio, 8/19 10:00 AM ш  $\bigcirc$ San Antonio, TX - SAT Thu, Aug 19, 2021 Book now: Pay later! RENTAL COMPANY (Optional) VEHICLE SIZE (Optional) No preference × No preference e 🛱 Book now Search

https://www.swabiz.com/air/booking/price.html

# No change fees.<sup>1</sup>

Change your flight later without a fee.

|               | \$0.00   |
|---------------|----------|
| 1979)<br>1979 | ≥531.96  |
| S & TEES      | \$86.30  |
| P TOTAL       | \$618.26 |

\*1st and 2nd checked bags fly free 2 Weight and size limits apply.

By clicking 'Continue', you agree to accept the fare rules and want to continue with this purchase.